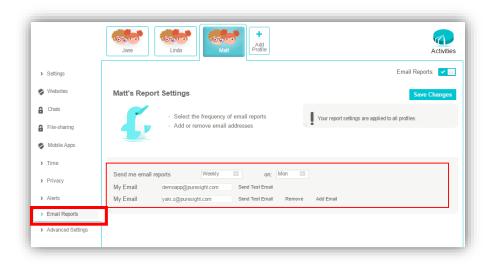

#### **Email Reports Tab**

 The Parent can define the dates to get the report and add more email addresses