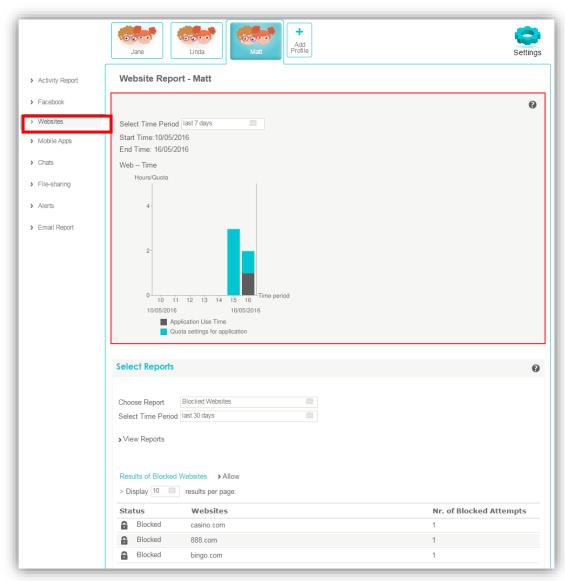

#### **Websites**

- Website surfing time consumption
  - Blue bar displays the time quota set for the child
  - Gray bar displays how much time the child actually spent on websites

#### **Websites**

- Website surfing time consumption
  - Blue bar displays the time quota set for the child
  - Gray bar displays how much time the child actually spent on websites
- Visited Website Report
  - Allowed websites which websites
    were visited and how many pages
  - Blocked websites which blocked websites and how many attempts to visit each site and the reason for the blocking.