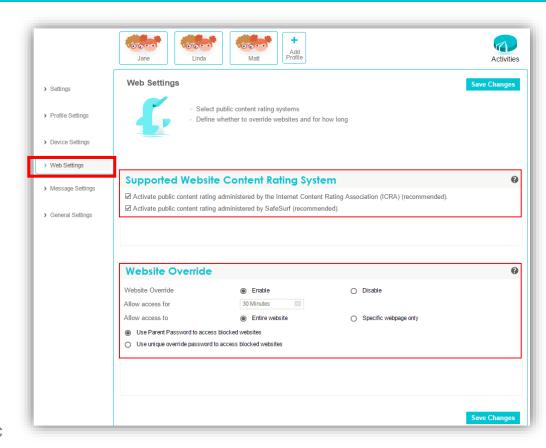

## **Web Settings Tab**

- Supported Website Content Rating
  System
  - PureSight is configured to use public content rating systems
- Website Override
  - Enable or disable the override
  - Set the amount of time the restricted
    Website is available
  - Decide if the override takes effect for the entire Website or only for a specific Webpage.
  - Define a specific Override Password instead of using your Parent Password