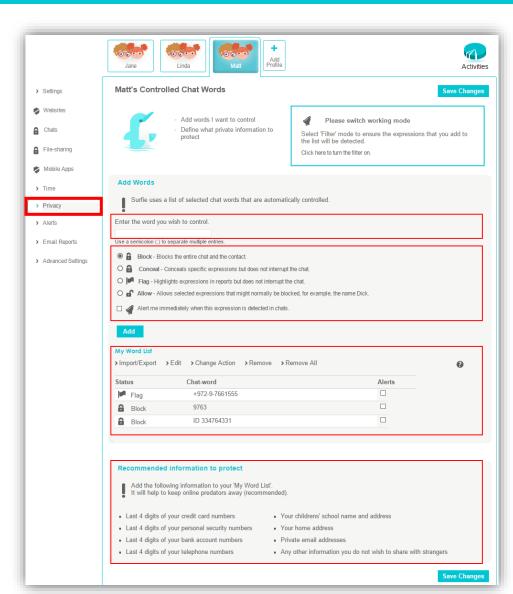

## Control word you wish to block conceal or be alerted about

- Add a specific word to control
- Define the working mode
- Manage words list
  - Export
  - Edit
  - Change action
  - Remove
- Protection recommendations