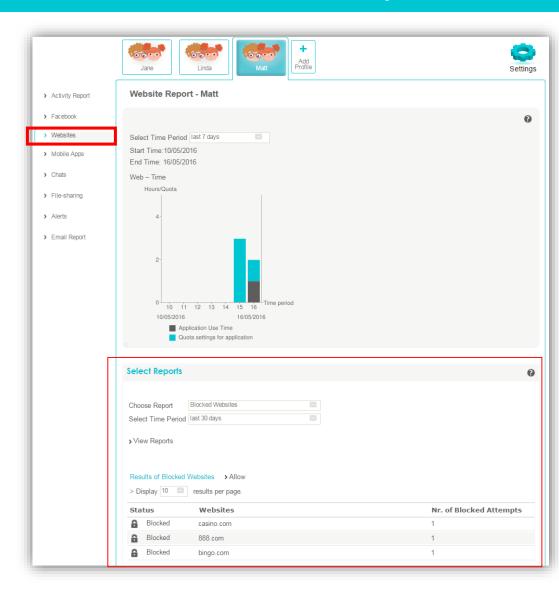

#### **Websites**

- Website surfing time consumption
  - Blue bar displays the time quota set for the child
  - Gray bar displays how much time the child actually spent on websites

#### **Websites**

- Website surfing time consumption
  - Blue bar displays the time quota set for the child
  - Gray bar displays how much time the child actually spent on websites
- Visited Website Report
  - Allowed websites which websites
    were visited and how many pages
  - Blocked websites which blocked websites and how many attempts to visit each site and the reason for the blocking.