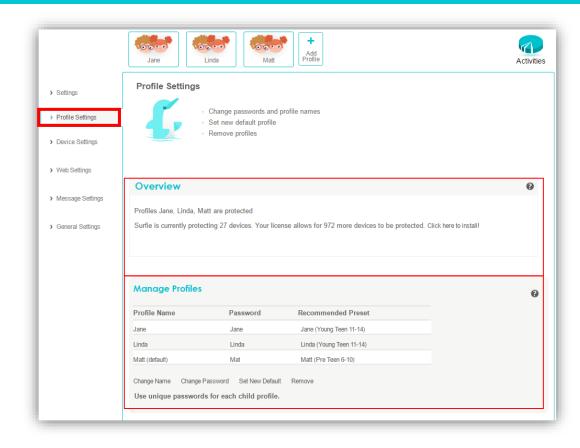

## **Profile Settings Tab**

- Profiles Overview
  - Current profiles protection levels
  - Summery of devices currently protected
  - Available Licenses status
- Manage Profiles
  - Change profile name
  - Change child's profile password
  - Set a profile as default
  - Remove profile