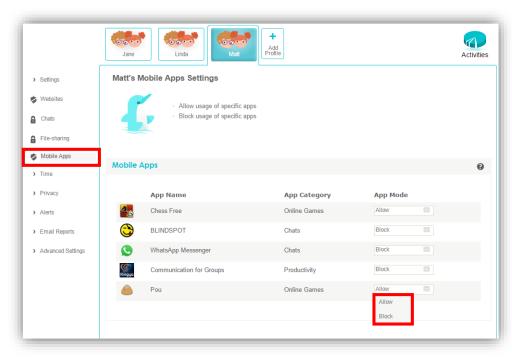

## **Mobile Apps Tab**

#### Selection of apps and modes:

- Block: Surfie will block the use of this app
- Allow: using this app we be allowed