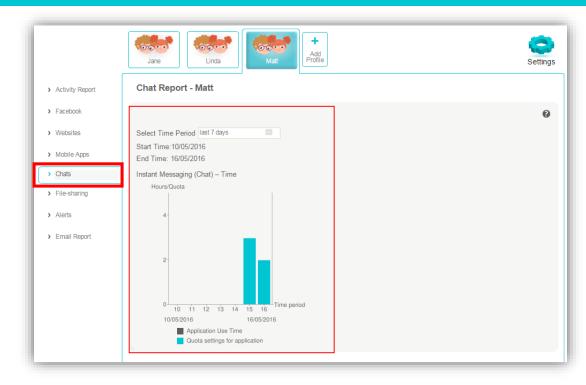

## **Chats (Yahoo messenger)**

- Application Use Time
- Detected Chat Expressions (blocked, concealed & monitored)