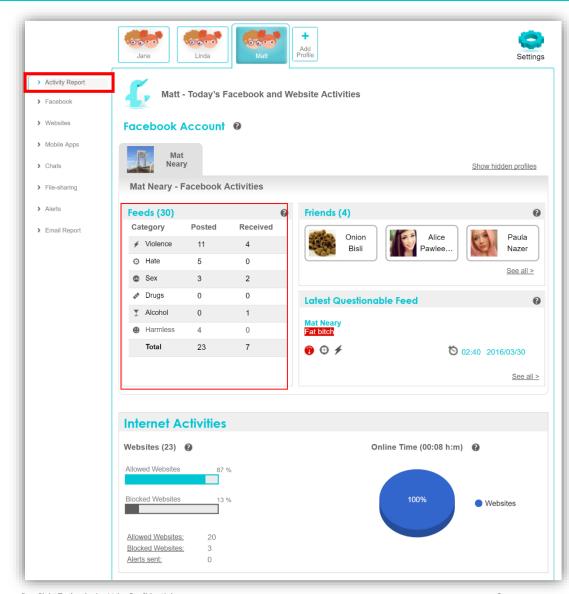

#### **Facebook Account**

Shows all child Facebook accounts as tabs

Feeds by risk categories

#### **Facebook Account**

- Feeds by risk categories
- Top activity friends

#### **Facebook Account**

- Feeds by risk categories
- Top activity friends
- Latest questionable wall feeds

#### **Facebook Account**

- Feeds by risk categories
- Top activity friends
- Latest questionable wall feeds
  - Risk Categories symbols

#### **Facebook Account**

- Feeds by risk categories
- Top activity friends
- Latest questionable wall feeds
  - Risk Categories symbols
  - Last time on Facebook

#### **Facebook Account**

Shows all child Facebook accounts as tabs

- Feeds by risk categories
- Top activity friends
- Latest questionable wall feeds
  - Risk Categories symbols
  - Last time on Facebook

- Allowed Websites
- **Blocked Websites**
- Shortcuts to Allowed \ block websites and alert sent reports
- Online time diagram