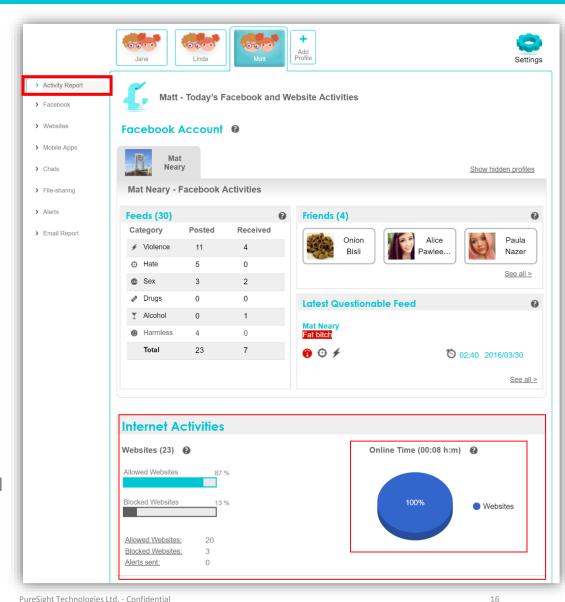

- Allowed Websites
- **Blocked Websites**
- Shortcuts to Allowed \ block websites and alert sent reports
- Online time diagram

#### **Online Time**

- the total time spent on the Internet
- the time spent on website, Instant Messaging services and File-Sharing services.
- a pie with time estimates for the usage of Web, Instant Messaging and File-Sharing