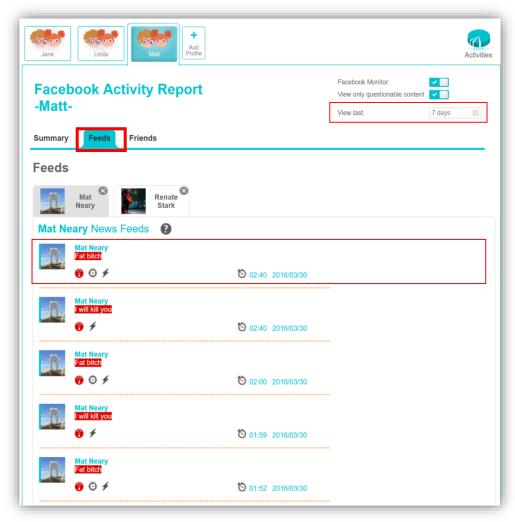

#### Facebook - Feeds tab

- All new feeds detected by PureSight that were posted on your child FB wall (Suspicious and non- Suspicious)
- All news feeds detected by PureSight posted by your child's friends on Facebook
- Report Duration

#### On / Off switches:

- Facebook Monitor
- View only questionable content