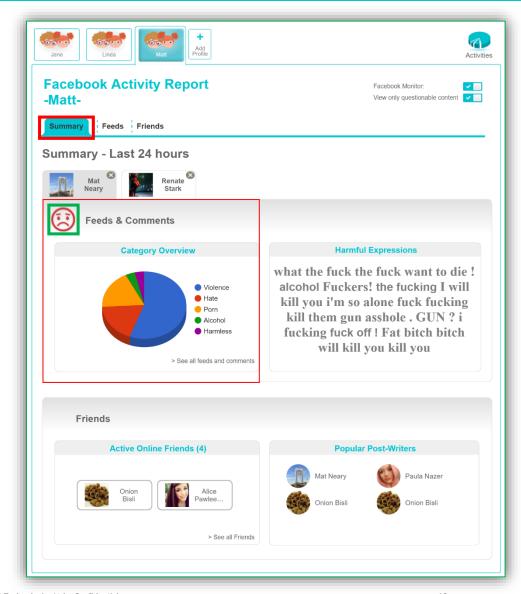

### Facebook - Summary tab

 Smiley icon indicating the general status of the child

#### Category Overview

 Pie chart summarizing the categories to which the child's chats and messages belong