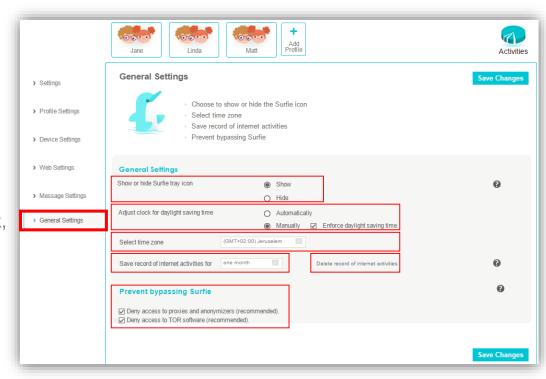

## **General Settings Tab**

- Choose to show or hide the Surfie icon
- Adjust clock for daylight saving time (automatically be default)
- Select your current time zone
- Save record of internet activities (day, week, or one month)
- Delete the recodes of internet activities

#### **Prevent bypassing**

- Deny access to proxies and anonymizers
- Deny access to TOR software (Anonymity network)