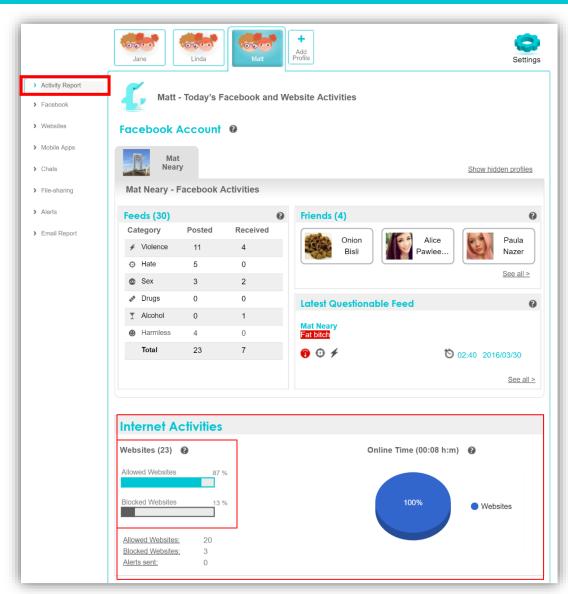

#### **Websites**

- Website surfing time consumption
  - Blue bar displays the time quota set for the child
  - Gray bar displays how much time the child actually spent on websites

#### **Websites**

- Website surfing time consumption
  - Blue bar displays the time quota set for the child
  - Gray bar displays how much time the child actually spent on websites
- Visited Website Report
  - Allowed websites which websites
    were visited and how many pages
  - Blocked websites which blocked websites and how many attempts to visit each site and the reason for the blocking.