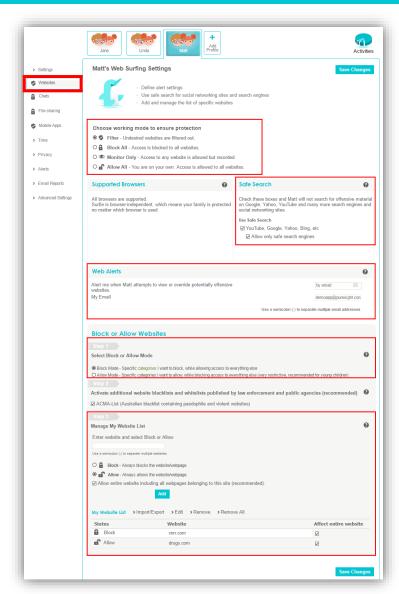

#### **Websites Tab**

- Working modes
- Safe search Enable by default
- Web Alerts Disable \ change email address
- Block or Allow websites Method -
  - Block Mode Specific <u>categories</u> I want to <u>block</u>, while allowing access to everything else
  - Allow Mode Specific <u>categories</u> I want to <u>allow</u>, while blocking access to everything else (very restrictive, recommended for young children)
- Manage my Website List -
  - Add specific domain or URL address to block or to allow
    - For instance: cnn.com; news.bbc.com; youtube.com and etc.