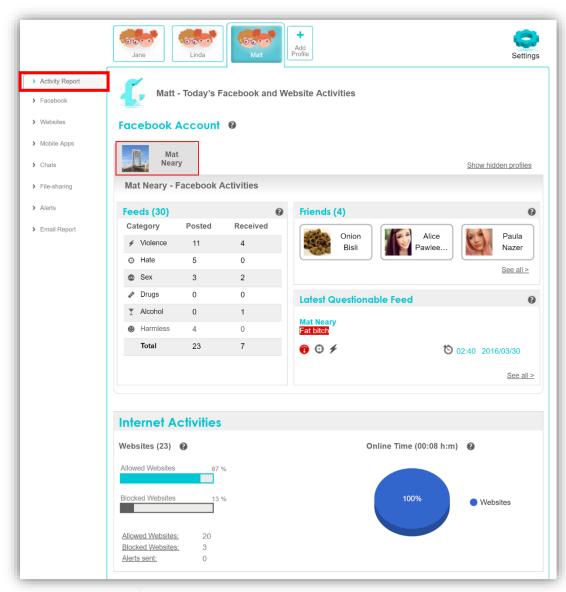

#### **Facebook Account**

Shows all child Facebook accounts as tabs

Feeds by risk categories

#### **Facebook Account**

- Feeds by risk categories
- Top activity friends

#### **Facebook Account**

- Feeds by risk categories
- Top activity friends
- Latest questionable wall feeds

#### **Facebook Account**

- Feeds by risk categories
- Top activity friends
- Latest questionable wall feeds
  - Risk Categories symbols

#### **Facebook Account**

- Feeds by risk categories
- Top activity friends
- Latest questionable wall feeds
  - Risk Categories symbols
  - Last time on Facebook

#### **Facebook Account**

Shows all child Facebook accounts as tabs

- Feeds by risk categories
- Top activity friends
- Latest questionable wall feeds
  - Risk Categories symbols
  - Last time on Facebook

- Allowed Websites
- **Blocked Websites**
- Shortcuts to Allowed \ block websites and alert sent reports
- Online time diagram