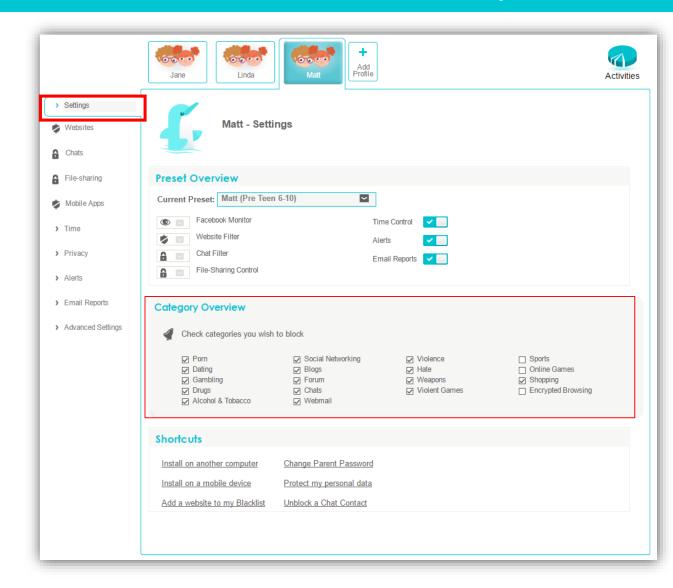

#### **Category Overview:**

 Built in categories for custom settings by the parent