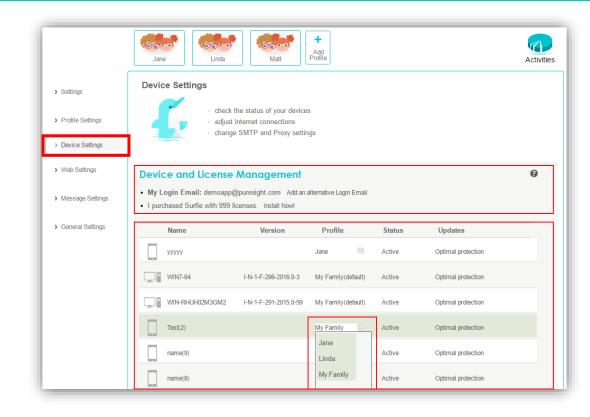

## **Device Settings Tab**

- Device and license management
  - Current login email
  - Licenses status and summery
- Manage devices
  - Change device name
  - Deactivate a license
  - Reactivate a license
  - Remove device
  - Switch a child profile on a device