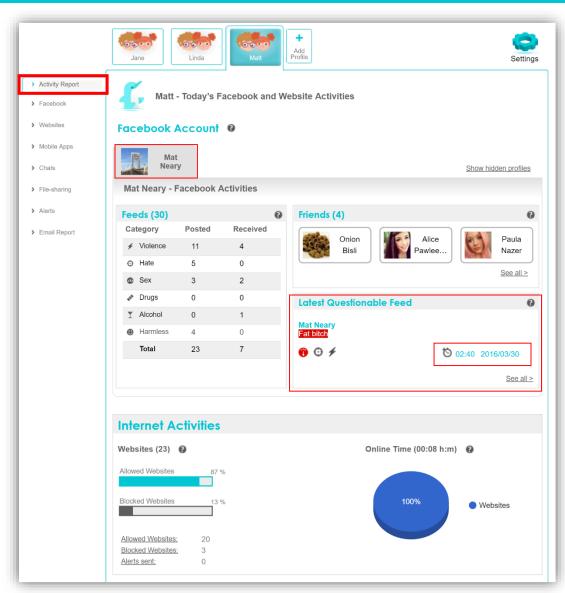

#### **Facebook Account**

- Feeds by risk categories
- Top activity friends
- Latest questionable wall feeds
  - Risk Categories symbols
  - Last time on Facebook

#### **Facebook Account**

Shows all child Facebook accounts as tabs

- Feeds by risk categories
- Top activity friends
- Latest questionable wall feeds
  - Risk Categories symbols
  - Last time on Facebook