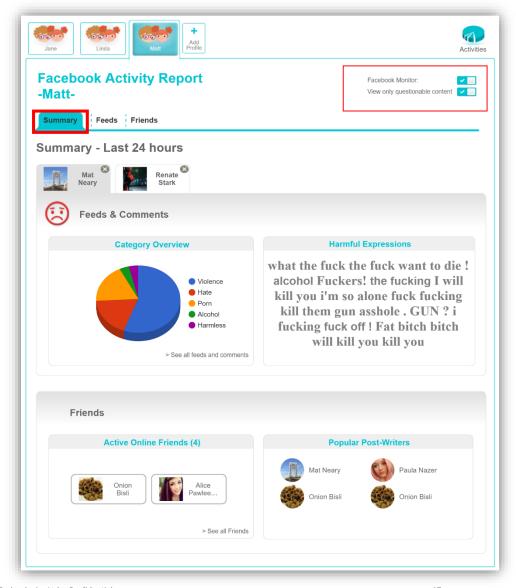

### Facebook - Summary tab

#### On / Off switches:

- Facebook Monitor
- View only questionable content

### Facebook - Summary tab

 Smiley icon indicating the general status of the child

#### Category Overview

 Pie chart summarizing the categories to which the child's chats and messages belong

#### Harmful Expressions

 Cloud of suspicious expressions detected on the child's FB account

#### **Active Online Friends**

 Friends that were actively interacting with the kids FB account

#### Popular Posts Writers

A list of popular post writers in your child's
 Facebook feed