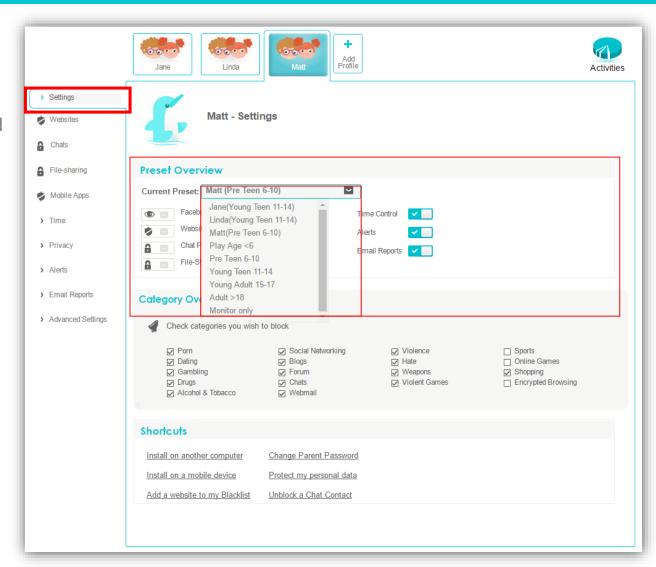

#### Preset Overview - Presets:

 Built in protection presets based on the child's age