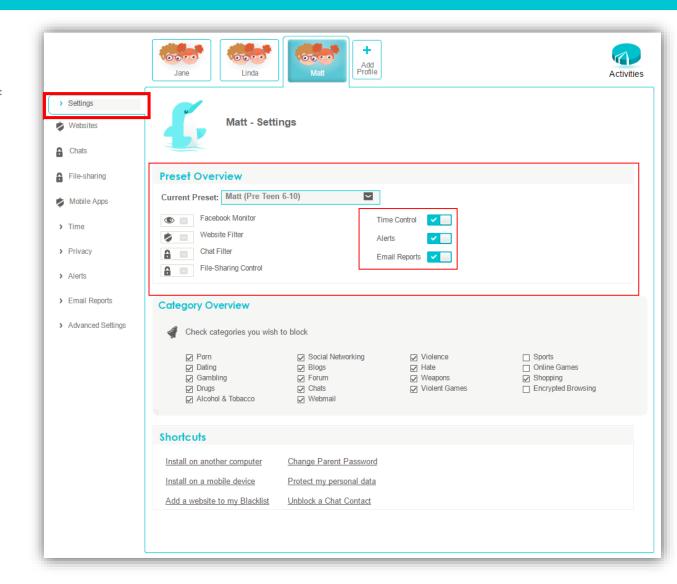

### **Settings Tab**

**Preset Overview** – Working modes:

## **Settings Tab**

**Preset Overview** – Working modes:

Cross platform setting!!!

- Filter: will conceal problematic text and block if required
- Block All: will block online use
- Monitor Only: everything is accessible <u>but</u> PureSight will monitor chats
- Allow all: all open, the protection is deactivated

#### Preset Overview - Presets:

 Built in protection presets based on the child's age

### **Settings Tab**

**Preset Overview** – Quick on \ off switches for:

- Time Control
- Alerts
- Email Reports

#### **Category Overview:**

 Built in categories for custom settings by the parent

#### **Shortcuts:**

 Common portal actions easy to access links