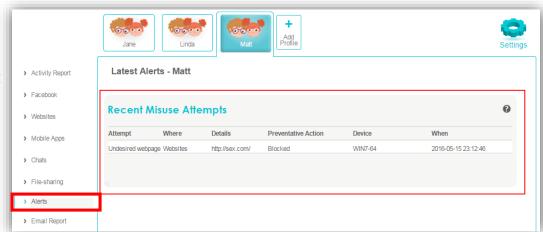

#### **Alerts**

The following alerts are recorded by PureSight:

- Access restricted websites
- Override restrictions by guessing a password
- Use an undesired word in an instant messaging (chat) conversation
- Use a blocked instant messaging application
- Use a blocked file-sharing (P2P) protocol
- Removes the Facebook protection
- Login with the Parent Password
- Manipulate PureSight program files
- Guess the answer to your secret question