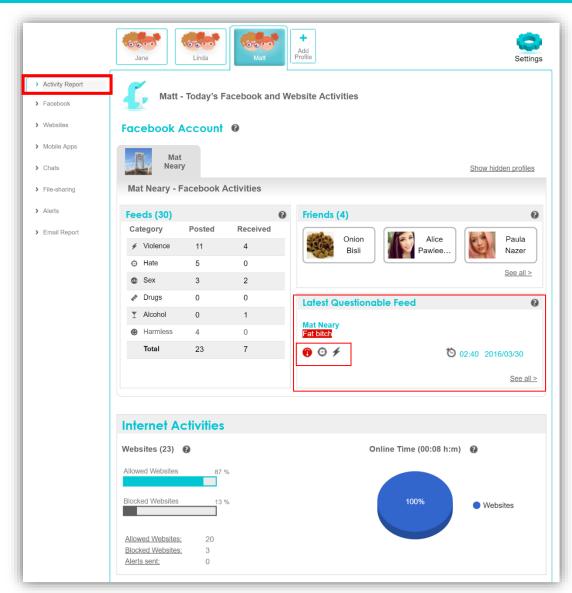

#### **Facebook Account**

- Feeds by risk categories
- Top activity friends
- Latest questionable wall feeds
  - Risk Categories symbols

#### **Facebook Account**

- Feeds by risk categories
- Top activity friends
- Latest questionable wall feeds
  - Risk Categories symbols
  - Last time on Facebook

#### **Facebook Account**

Shows all child Facebook accounts as tabs

- Feeds by risk categories
- Top activity friends
- Latest questionable wall feeds
  - Risk Categories symbols
  - Last time on Facebook