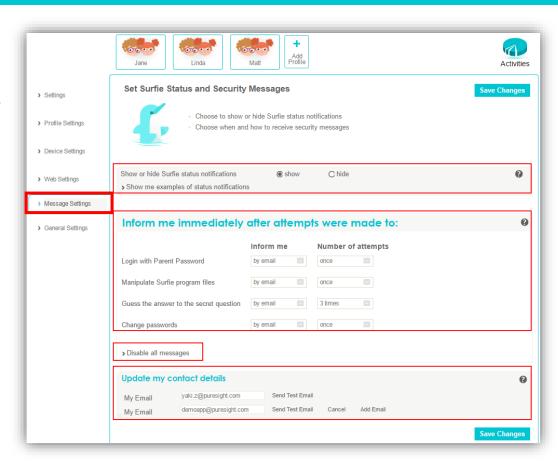

## **Message Settings Tab**

- Configure the message pop-up balloons and security messages sent by email
- Status notification
  - Show or hide
- Inform after attempts were made
  - By email or never inform
  - Number of attempts
  - Disable all messages
- Contact details update
  - Manage up to five emails to receive the security messages