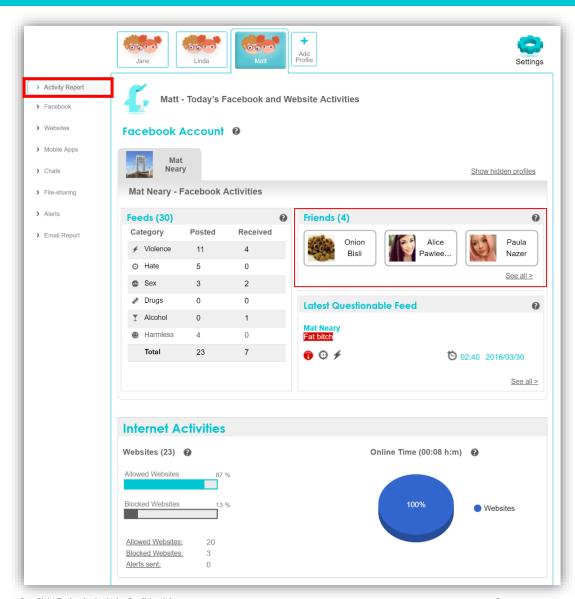

#### **Facebook Account**

Shows all child Facebook accounts as tabs

Feeds by risk categories

#### **Facebook Account**

- Feeds by risk categories
- Top activity friends

#### **Facebook Account**

- Feeds by risk categories
- Top activity friends
- Latest questionable wall feeds

#### **Facebook Account**

- Feeds by risk categories
- Top activity friends
- Latest questionable wall feeds
  - Risk Categories symbols

#### **Facebook Account**

- Feeds by risk categories
- Top activity friends
- Latest questionable wall feeds
  - Risk Categories symbols
  - Last time on Facebook

#### **Facebook Account**

Shows all child Facebook accounts as tabs

- Feeds by risk categories
- Top activity friends
- Latest questionable wall feeds
  - Risk Categories symbols
  - Last time on Facebook

- Allowed Websites
- Blocked Websites
- Shortcuts to Allowed \ block websites and alert sent reports

- Allowed Websites
- **Blocked Websites**
- Shortcuts to Allowed \ block websites and alert sent reports
- Online time diagram

#### Facebook - Friends tab

A list of all the Facebook friends