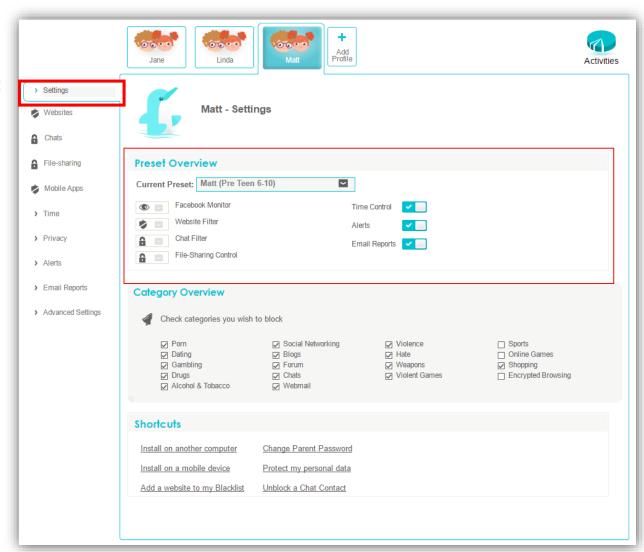

### **Settings Tab**

**Preset Overview** – Working modes:

### **Settings Tab**

**Preset Overview** – Quick on \ off switches for:

- Time Control
- Alerts
- Email Reports

#### **Category Overview:**

 Built in categories for custom settings by the parent

#### **Shortcuts:**

 Common portal actions easy to access links