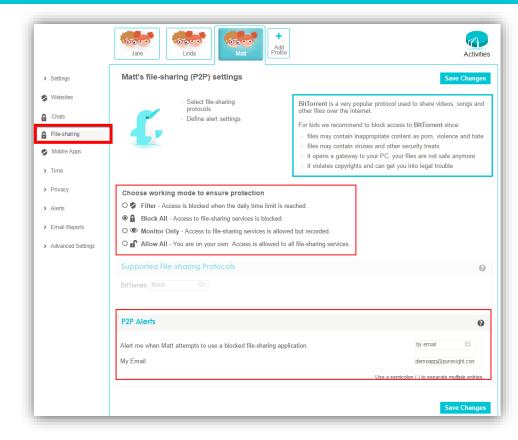

## File Sharing Tab

- Define the working mode (blocked by default)
- Define an email for the alert (filter mode only)