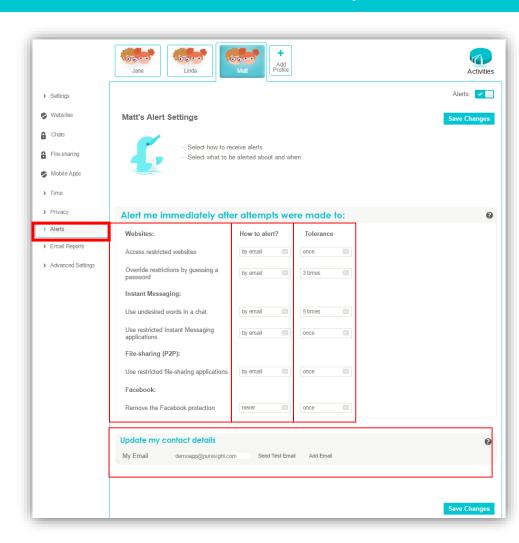

#### **Alerts Tab**

- six misuse alerts concerning the online activities of the children
  - Access restricted website
  - Override restrictions by guessing a password
  - Use an undesired word in an instant messaging (chat) conversation
  - Use a blocked instant messaging application
  - Use a blocked file-sharing (P2P) protocol
  - Removes the Facebook protection
- How to get an alert
  - · By email or Never
- Alert Tolerance
- Updating and adding a contact details