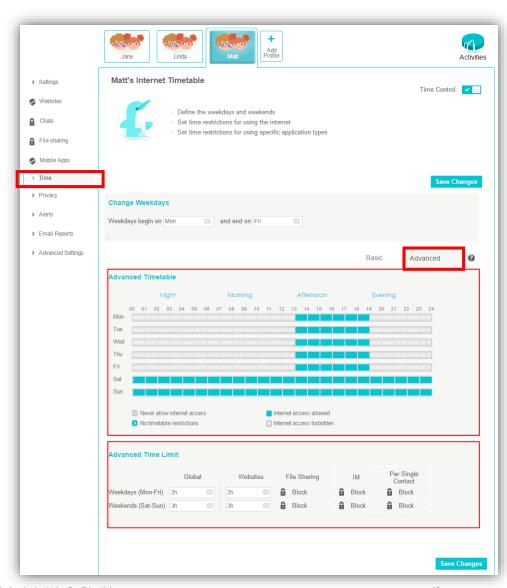

#### **Time Restrictions Tab**

- Advanced settings
  - Advanced Timetable
    - define the timetable separately for each day of the week
  - Advanced time limits (Quota)
    - Define the global quota
    - Websites quota
    - File sharing quota
    - IM quota
    - Single contact quota