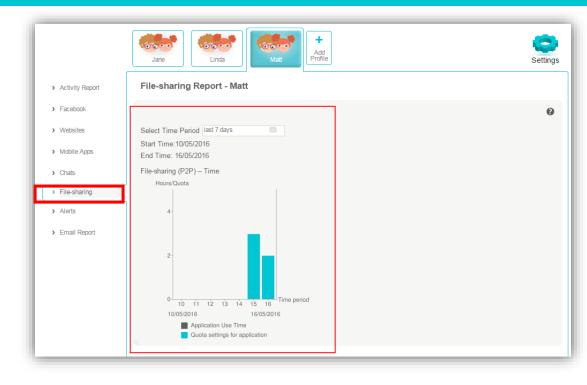

# File-sharing (P2P)

- Application Use Time
- Detected Use of File-Sharing
  Services (blocked, allowed)