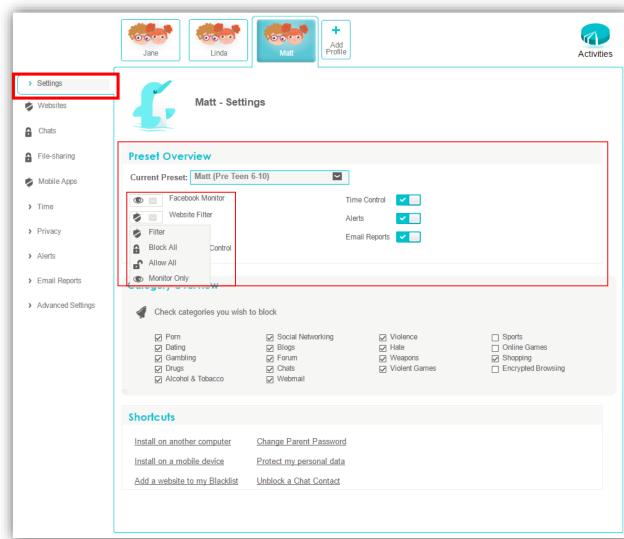

### **Settings Tab**

**Preset Overview** – Working modes:

## **Settings Tab**

**Preset Overview** – Working modes:

Cross platform setting!!!

- Filter: will conceal problematic text and block if required
- Block All: will block online use
- Monitor Only: everything is accessible <u>but</u> PureSight will monitor chats
- Allow all: all open, the protection is deactivated