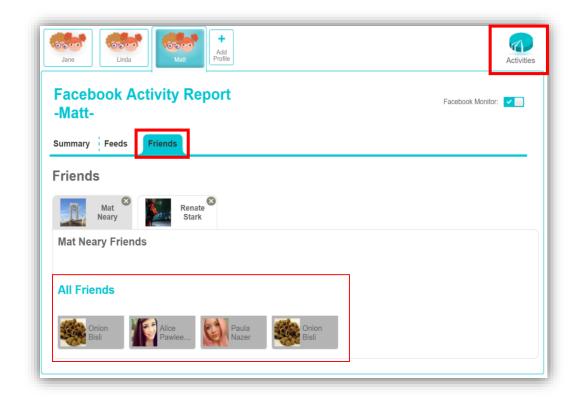

icious expressions detected on the child's FB account







### Facebook - Summary tab

#### **Active Online Friends**

 Friends that were actively interacting with the kids FB account

#### Popular Posts Writers

A list of popular post writers in your child's
 Facebook feed





# **ACTIVITY REPORTS AND ALERTS**



Parenting Just Became Easier

#### Facebook - Feeds tab

- All new feeds detected by PureSight that were posted on your child FB wall (Suspicious and non- Suspicious)
- All news feeds detected by PureSight posted by your child's friends on Facebook
- Report Duration







#### Facebook - Friends tab

A list of all the Facebook friends

## Facebook – Back to activity view

 To go back to main activity view, parent needs to klick the Activity bottom on the top right-hand side





# **ACTIVITY REPORTS AND ALERTS**



Parenting Just Became Easier

#### **Websites**

- Website surfing time consumption
  - Blue bar displays the time quota set for the child
  - Gray bar displays how much time the child actually spent on websites





## **ACTIVITY REPORTS AND ALERTS**



Parenting Just Became Easier

#### **Websites**

- Website surfing time consumption
  - Blue bar displays the time quota set for the child
  - Gray bar displays how much time the child actually spent on websites
- Visited Website Report
  - Allowed websites which websites
    were visited and how many pages
  - Blocked websites which blocked websites and how many attempts to visit each site and the reason for the blocking.







## Mobile Apps – Type of reports

- All mobile apps
- Blocked apps
- A