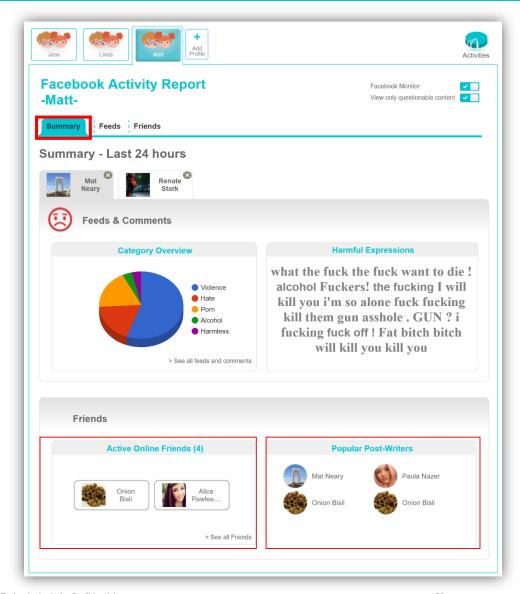

#### **Active Online Friends**

 Friends that were actively interacting with the kids FB account

#### Popular Posts Writers

A list of popular post writers in your child's
 Facebook feed