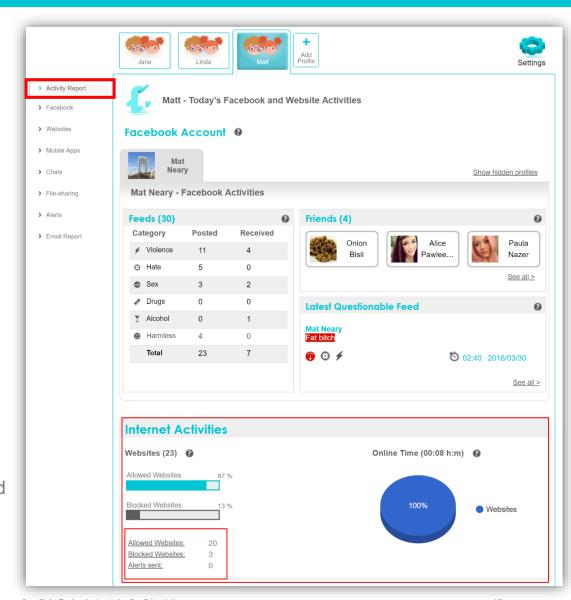

- Allowed Websites
- Blocked Websites

- Allowed Websites
- Blocked Websites
- Shortcuts to Allowed \ block websites and alert sent reports

#### **Websites**

- Website surfing time consumption
  - Blue bar displays the time quota set for the child
  - Gray bar displays how much time the child actually spent on websites
- Visited Website Report
  - Allowed websites which websites
    were visited and how many pages
  - Blocked websites which blocked websites and how many attempts to visit each site and the reason for the blocking.