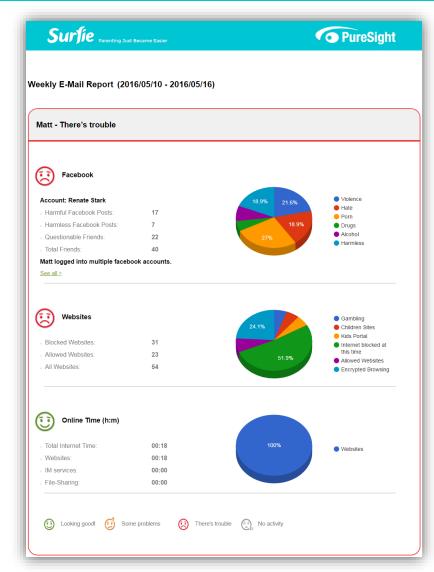

### **Email Report**

 Push Email reports about children's Online Activities, can be sent on a daily, weekly or monthly basis
 All Children profiles are listed and presented

#### **Facebook**

- how many friends and how many questionable friends the child added to his Facebook friend-list.
- how many harmless and how many questionable posts the child has on his Facebook Wall.

#### **Websites**

- The number of allowed and blocked websites and the number of totally requested websites.
- a category pie of websites according to their classification.

#### **Online Time**

- the total time spent on the Internet
- the time spent on website, Instant Messaging services and File-Sharing services.
- a pie with time estimates for the usage of Web, Instant Messaging and File-Sharing