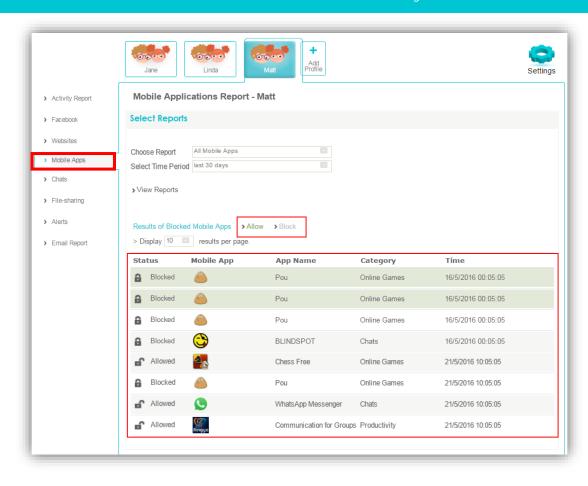

## Mobile Apps – Type of reports

- All mobile apps
- Blocked apps
- Allowed apps

The parent can block or allowing apps within this report