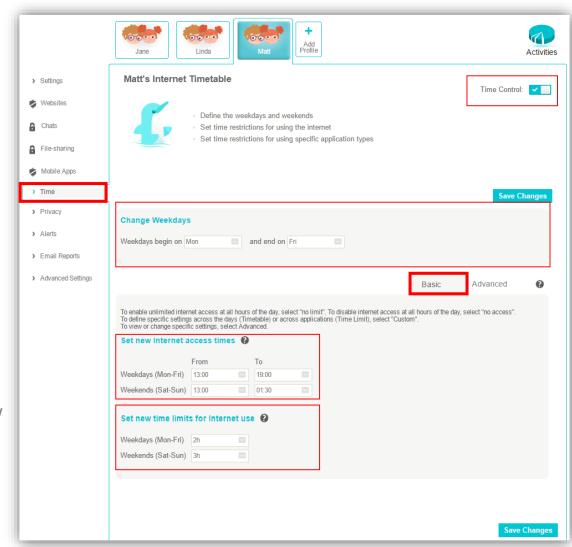

#### **Time Restrictions Tab**

- Weekdays and Weekend Settings
  - Default: Monday to Friday
- Basic settings
  - Set new Internet access times
    - Define internet access limits on weekdays and weekends
    - Can be set as "no access"
  - Set new limits for internet use (quota)
    - The number of hours to allow internet use on weekdays and weekends