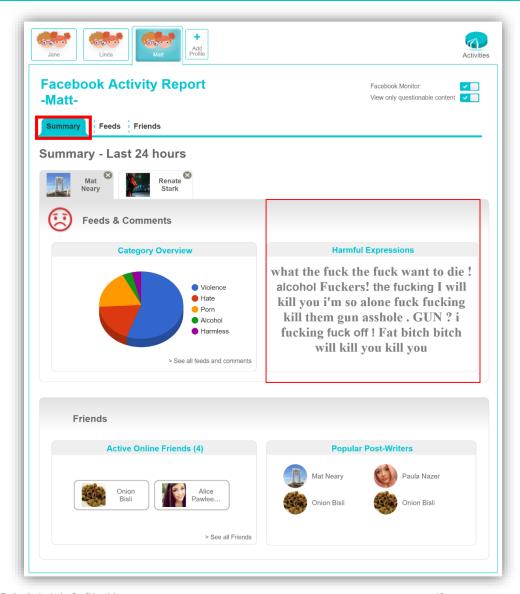

#### Harmful Expressions

 Cloud of suspicious expressions detected on the child's FB account