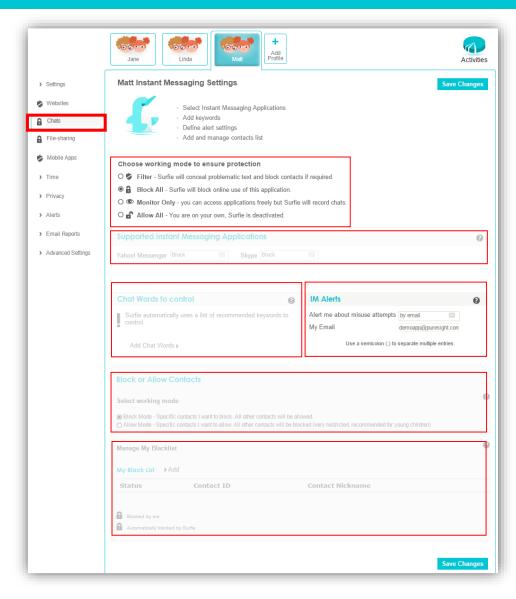

#### **Chats Tab**

- Define the working mode
- Change the working mode of supported instant messaging applications
- Control specific keywords
- Activate specific instant messaging-alerts (Filter Mode Only)
- Change Block or Allow Mode
- Manage a personal contact list