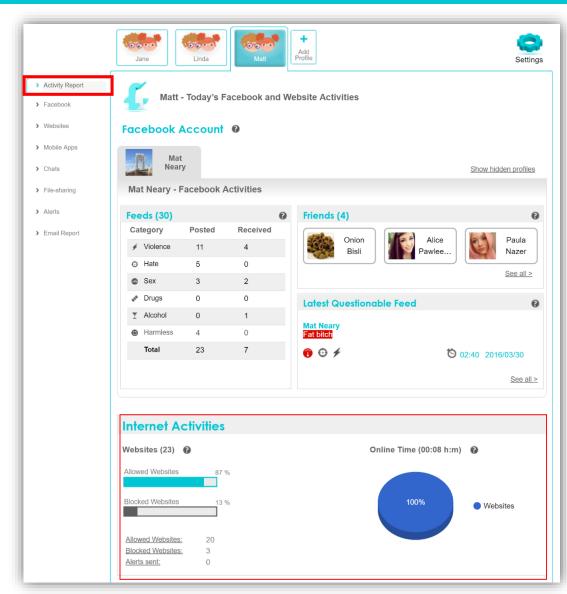

- Allowed Websites
- Blocked Websites

- Allowed Websites
- Blocked Websites
- Shortcuts to Allowed \ block websites and alert sent reports

- Allowed Websites
- **Blocked Websites**
- Shortcuts to Allowed \ block websites and alert sent reports
- Online time diagram

#### **Websites**

- Website surfing time consumption
  - Blue bar displays the time quota set for the child
  - Gray bar displays how much time the child actually spent on websites

#### **Websites**

- Website surfing time consumption
  - Blue bar displays the time quota set for the child
  - Gray bar displays how much time the child actually spent on websites
- Visited Website Report
  - Allowed websites which websites
    were visited and how many pages
  - Blocked websites which blocked websites and how many attempts to visit each site and the reason for the blocking.