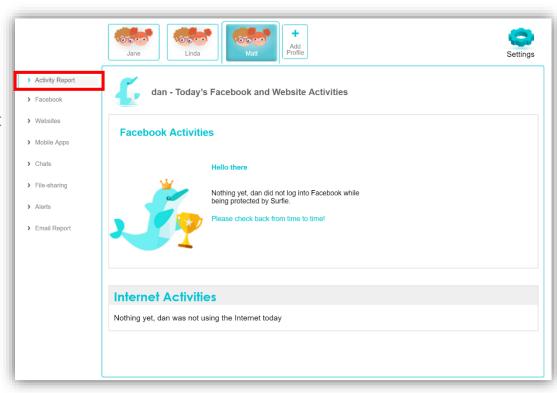

## **Activity Report**

 Else no activities were done on a Child devices (PC or Mobile), the Activity Report will be empty

## **Activity Report**