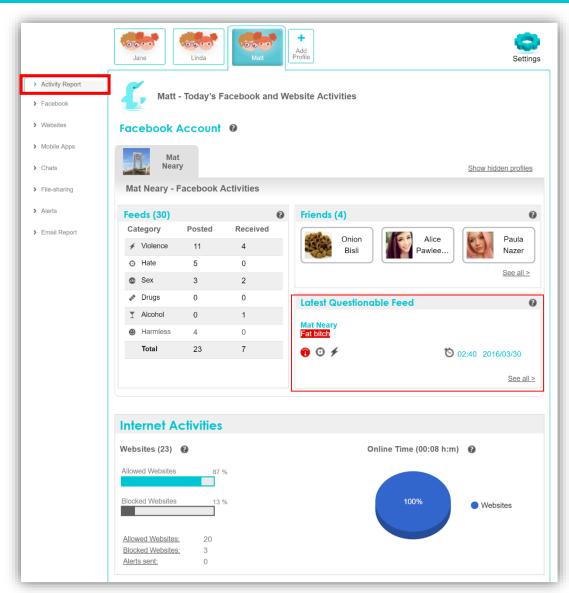

#### **Facebook Account**

- Feeds by risk categories
- Top activity friends
- Latest questionable wall feeds

#### **Facebook Account**

- Feeds by risk categories
- Top activity friends
- Latest questionable wall feeds
  - Risk Categories symbols

#### **Facebook Account**

- Feeds by risk categories
- Top activity friends
- Latest questionable wall feeds
  - Risk Categories symbols
  - Last time on Facebook

#### **Facebook Account**

Shows all child Facebook accounts as tabs

- Feeds by risk categories
- Top activity friends
- Latest questionable wall feeds
  - Risk Categories symbols
  - Last time on Facebook