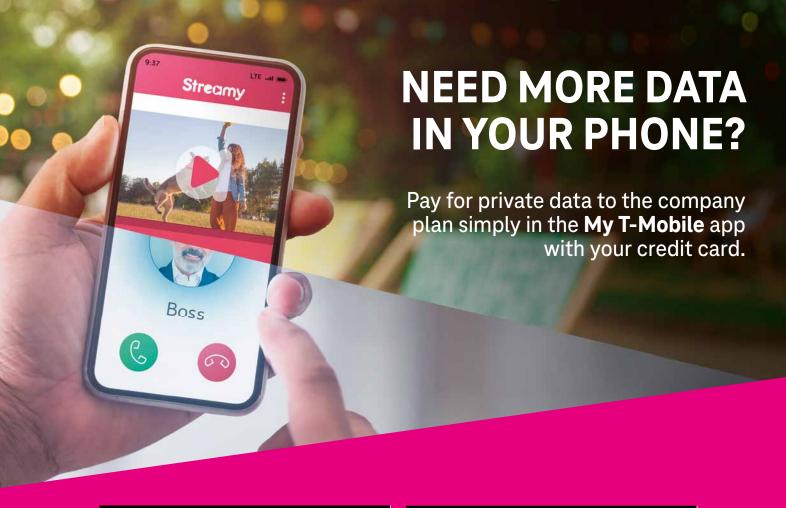

## How do you activate bundles?

Click your number in the My T-Mobile app.

Select Bundles tab.

Select recurring or one time bundle.

Select the amount of data to buy. You will be redirected to a payment gateway to pay with your credit card.